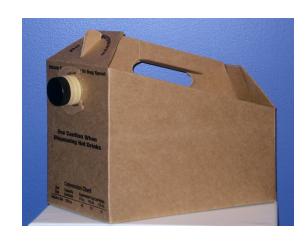

## **Hot/Cold Beverage Carriers**

New from Sonoco Products, Disposable Hot/Cold Beverage Carriers. Our carriers are made of superior products that will allow you to transport your favorite hot or cold beverages to your next special function, business meeting or family gathering. Custom printed options are available from 1 to 4 colors.

| Stock Plain<br>Natural | Beverage<br>Capacity   | 12 oz. Cup<br>Capacity | Case Count |
|------------------------|------------------------|------------------------|------------|
| Small                  | 96 oz                  | 8                      | 25         |
| Medium                 | 128 oz. or 1<br>gallon | 11                     | 25         |
| Large                  | 384 oz. or 3<br>gallon | 32                     | 10         |